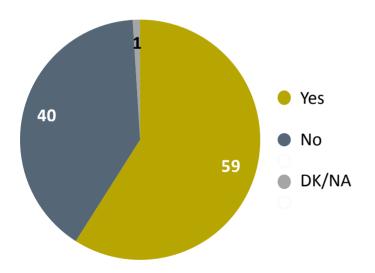

# Did you hear about the Liberal Party getting out of the government?

# In general, what is your opinion about the Liberal Party getting out of the Government?

Currently, to enter the Parliament, a party has to accumulate at least 6%. Do you consider that this electoral threshold should be ...?