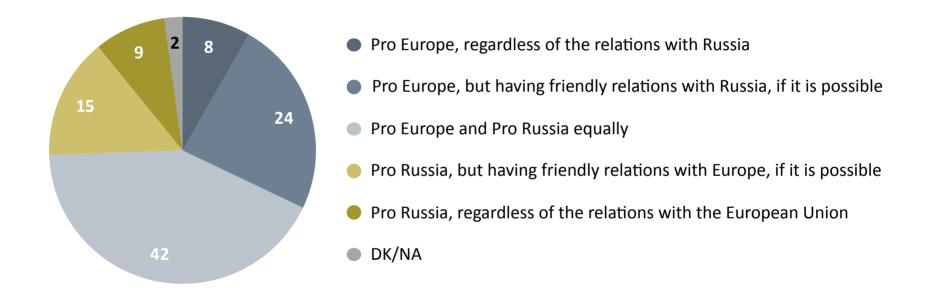

## What should be the orientation of the Republic of Moldova?

If a referendum is organized next Sunday (and you are asked to vote) regarding ... you would vote for or against?

If next Sunday you are asked to vote between the European Union and the Euro-Asiatic Economic Union, what would you opt for?