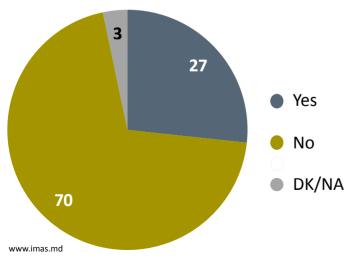

A number of parties and NGOs have chosen the path of protesting against the initiative to introduce the mixed voting. What is your opinion about these protests?

If the mixed voting system is adopted by the Parliament of the Republic of Moldova, do you intend to participate in protests, demonstrations, marches?