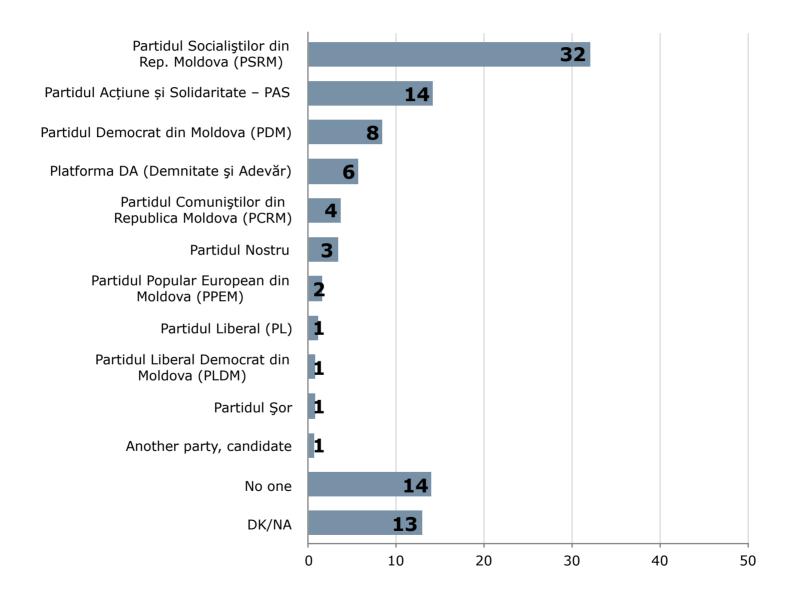

## In your opinion, which of the political parties or establishments may improve the situation in our country?

### % of the whole sample, 1111 respondents.