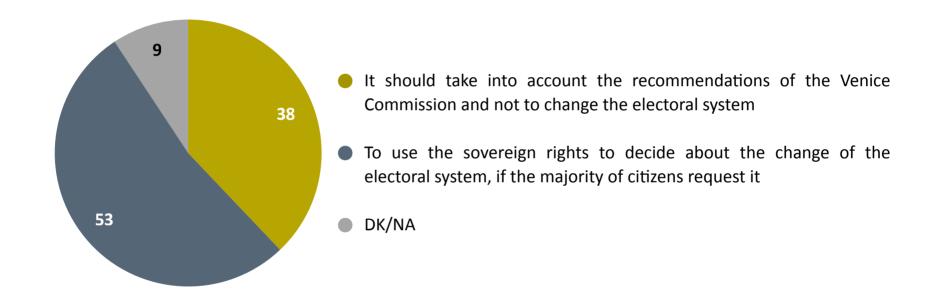

## How do you think the current Parliament should proceed?

What do you think that the current Parliament should do when on one hand, the majority of the citizens wish to change the electoral system, and on the other hand, the European Union announces that it will sanction the Republic of Moldova if the electoral system changes?