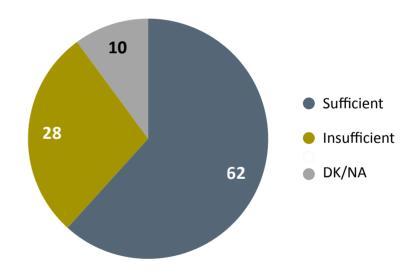

You consider the assistance provided by the European Union to the Republic of Moldova as ...?

How do you assess the results of the projects implemented with the financial support of the European Union in the Republic of Moldova?