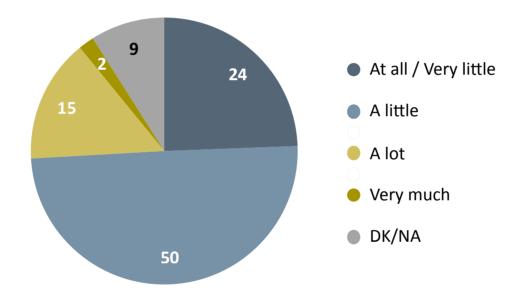

How much or little trust do you have for the civil society in the Republic of Moldova? (activity of associations / public organizations / NGOs)

People have different opinions about the civil society (activity of associations / public organizations / NGOs) working in the Republic of Moldova. How do you consider, to what extent do you agree with the following ...?