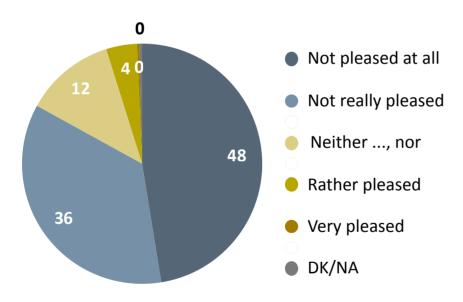

# How pleased or displeased are you with the economic situation in the Republic of Moldova?