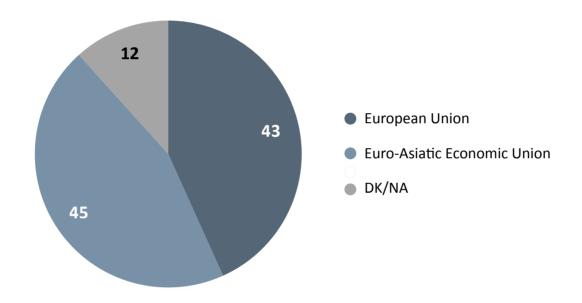

## What should be the orientation of the Republic of Moldova?

If a referendum is organized next Sunday (and you are asked to vote) regarding ... you would vote for or against?

If next Sunday you are asked to vote between the European Union and the Euro-Asiatic Economic Union, what would you opt for?