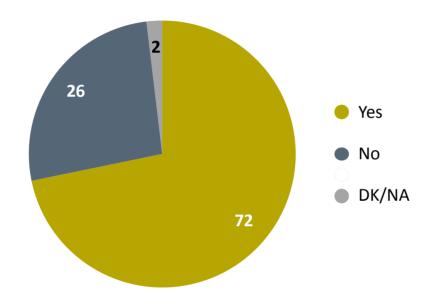

## How would you like to elect the President of the Republic of Moldova during the next presidential elections?

Did you hear about the intention of some political parties to change the voting system regarding the election of the Members of the Parliament of the Republic of Moldova?