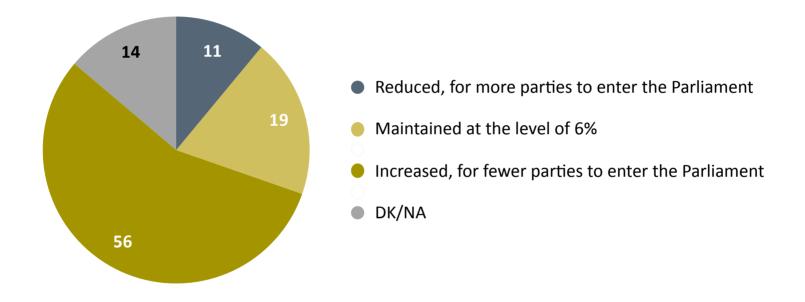

# In general, what is your opinion about the Liberal Party getting out of the Government?

Currently, to enter the Parliament, a party has to accumulate at least 6%. Do you consider that this electoral threshold should be ...?