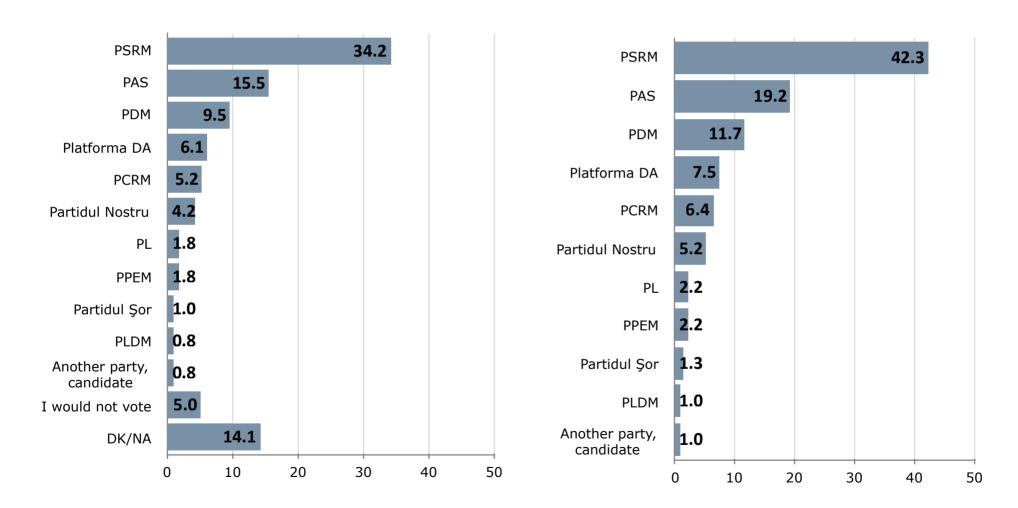

## In your opinion, which of the political parties or establishments may improve the situation in our country?

### % of the whole sample, 1111 respondents.

### % of those who have a voting option, 897 respondents

[] [] [] [] [] [] [] [] [] \_\_[1][1] foreign policy [] [] [] [], [] [] [] [] [] [] [] [] [] [] [] [] [] [] n (i)  $0 \quad 0 \quad 0$ [] [] [] [] [] [] [] [] [] []