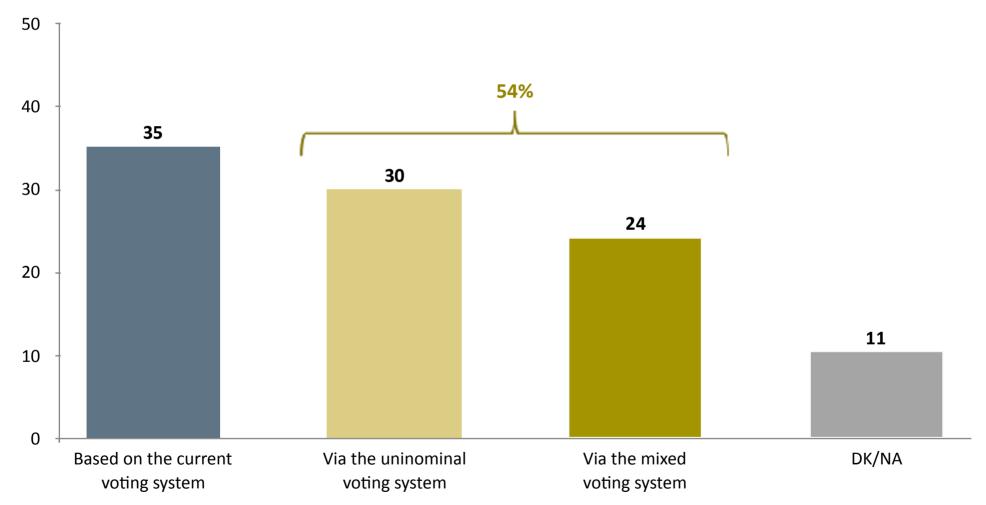

# How do you consider – should the current electoral system be changed or not?

How would you like for the Members of the Parliament of the Republic of Moldova to be elected during the next parliamentary elections?