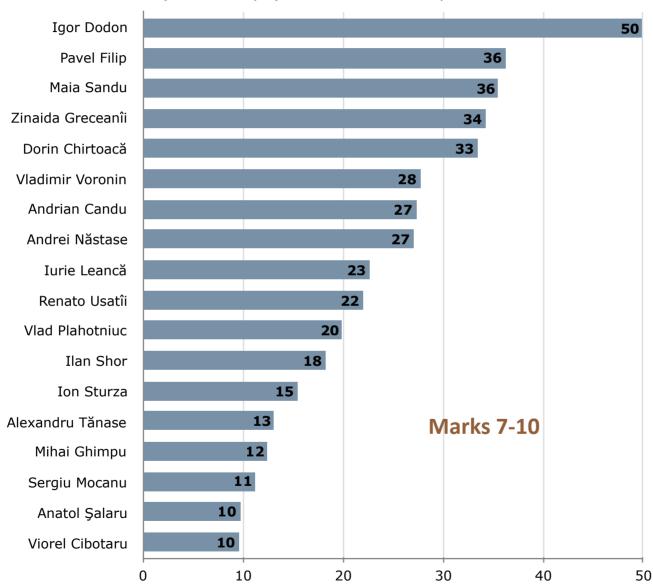

I would like to read out and to show you a list of some political personalities and would you please tell me if you have heard about them or

Only for those who have heard about the political personality ..., would you please tell me for each of them – how do you assess their activity. Please provide an answer on a scale from 1 to 10, where 1 = "Very weak activity", and 10 = "Very good activity". 99 = "Have no opinion/DK/NA".

| not.                                        |                    |                                                                                                                             |     |     |      |     |     |      |     |      |             |                 |  |
|---------------------------------------------|--------------------|-----------------------------------------------------------------------------------------------------------------------------|-----|-----|------|-----|-----|------|-----|------|-------------|-----------------|--|
| % of the whole sample,<br>1111 respondents. | Very weak activity | Please provide an answer on a scale from 1 to 10, where 1 = "Very weak activity", Very good activity".  Have no opinion/DK/ |     |     |      |     |     |      |     |      | opinion/DK/ | Did not<br>hear |  |
| TITI respondents.                           | 1                  | 2 3                                                                                                                         |     | 4 5 |      | 6 7 |     | 8 9  |     | 10   | NA          | licai           |  |
| Andrian Candu                               | 16.7               | 6.1                                                                                                                         | 6.0 | 5.6 | 10.8 | 5.0 | 7.0 | 10.8 | 4.2 | 5.3  | 9.2         | 13.3            |  |
| Dorin Chirtoacă                             | 25.6               | 7.1                                                                                                                         | 4.9 | 2.7 | 9.4  | 4.5 | 7.5 | 11.0 | 5.2 | 9.7  | 10.4        | 2.0             |  |
| Viorel Cibotaru                             | 6.2                | 1.8                                                                                                                         | 3.2 | 1.6 | 5.4  | 2.5 | 2.9 | 3.6  | 1.1 | 1.9  | 8.6         | 61.2            |  |
| Igor Dodon                                  | 18.1               | 5.6                                                                                                                         | 3.5 | 3.3 | 8.7  | 4.2 | 6.5 | 10.5 | 8.8 | 24.4 | 6.0         | 0.4             |  |
| Pavel Filip                                 | 14.6               | 6.8                                                                                                                         | 6.7 | 5.3 | 11.8 | 5.1 | 8.9 | 11.1 | 6.6 | 9.6  | 7.5         | 5.9             |  |
| Mihai Ghimpu                                | 42.1               | 8.5                                                                                                                         | 6.4 | 4.6 | 10.8 | 5.2 | 5.0 | 2.9  | 1.9 | 2.6  | 7.7         | 2.3             |  |
| Zinaida Greceanîi                           | 18.1               | 5.7                                                                                                                         | 4.5 | 4.5 | 12.1 | 5.5 | 5.3 | 10.6 | 6.8 | 11.5 | 9.4         | 6.1             |  |
| lurie Leancă                                | 24.2               | 8.8                                                                                                                         | 7.0 | 5.4 | 10.8 | 5.2 | 6.9 | 7.7  | 3.8 | 4.2  | 9.6         | 6.4             |  |
| Andrei Năstase                              | 15.3               | 6.8                                                                                                                         | 4.7 | 4.2 | 10.0 | 5.2 | 6.6 | 7.7  | 4.9 | 7.8  | 13.0        | 13.7            |  |
| Vlad Plahotniuc                             | 36.4               | 9.3                                                                                                                         | 4.3 | 3.7 | 8.3  | 4.1 | 4.1 | 6.7  | 2.8 | 6.3  | 11.5        | 2.6             |  |
| Maia Sandu                                  | 26.0               | 6.3                                                                                                                         | 4.2 | 4.0 | 7.5  | 4.7 | 6.1 | 8.9  | 7.4 | 13.1 | 9.2         | 2.6             |  |
| Renato Usatîi                               | 24.6               | 8.9                                                                                                                         | 6.5 | 6.3 | 10.9 | 5.5 | 5.6 | 5.2  | 2.8 | 8.4  | 11.6        | 3.6             |  |
| Vladimir Voronin                            | 17.9               | 9.2                                                                                                                         | 7.6 | 7.1 | 15.3 | 6.0 | 6.3 | 7.5  | 4.3 | 9.6  | 8.2         | 1.0             |  |
| Ilan Shor                                   | 25.4               | 8.4                                                                                                                         | 4.6 | 4.0 | 6.5  | 3.4 | 5.3 | 4.3  | 2.9 | 5.7  | 11.7        | 17.8            |  |
| Ion Sturza                                  | 9.0                | 4.6                                                                                                                         | 3.8 | 3.7 | 7.3  | 3.1 | 5.1 | 5.2  | 2.1 | 3.0  | 15.3        | 37.7            |  |
| Anatol Şalaru                               | 15.2               | 5.9                                                                                                                         | 3.3 | 3.3 | 5.8  | 3.6 | 4.3 | 2.4  | 0.9 | 2.1  | 12.4        | 40.8            |  |
| Sergiu Mocanu                               | 6.5                | 3.4                                                                                                                         | 3.1 | 4.5 | 6.0  | 3.9 | 2.8 | 5.2  | 1.4 | 1.8  | 9.6         | 51.9            |  |
| Alexandru Tănase                            | 13.4               | 5.5                                                                                                                         | 5.0 | 4.3 | 5.9  | 4.1 | 3.9 | 4.7  | 2.0 | 2.5  | 10.9        | 37.9            |  |