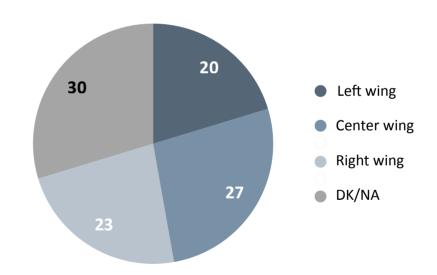

## **Political orientation**

The political orientation that you feel the closest to is the orientation ...?

When talking about the political orientation in general, you said that you are of ...?

If early parliamentary elections occur, on a scale from 1 to 10, where 1 means you not interested at all in the parliamentary elections and 10 that you are very interested in these elections, how interested you are in early parliamentary elections?