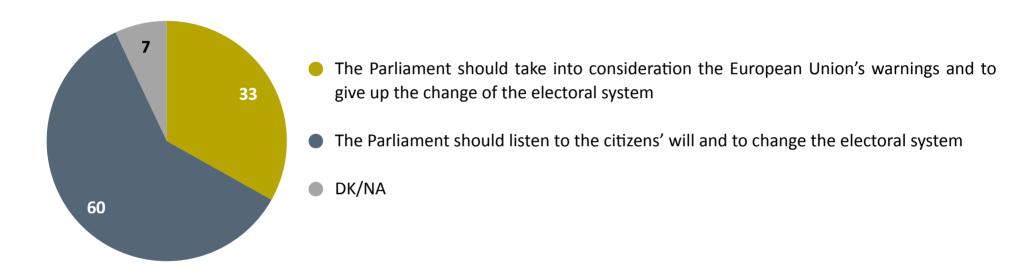

## How do you think the current Parliament should proceed?

What do you think that the current Parliament should do when on one hand, the majority of the citizens wish to change the electoral system, and on the other hand, the European Union announces that it will sanction the Republic of Moldova if the electoral system changes?