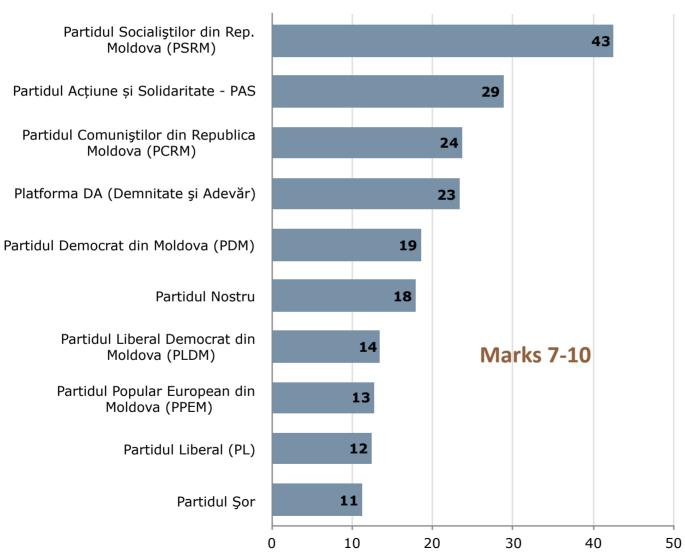

## How do you assess their activity ...?

I would like to read out and to show you a list of some political parties and establishments and would you please tell me if you have heard about them. Only for those who have heard about the political party or establishment ..., I would like you to tell me for each of them, how do you assess their activity. Please answer based on a scale from 1 to 10, where 1 = "Very weak activity", and 10 = "Very good activity". 99 = "Have no opinion/DK/NR"

| % of the whole sample,                                | Very weak activity Please provide an answer on a scale from 1 to 10, where 1 = "Very weak activity", and 10 = "Very good activity". |      |     |     |      |     |     |     |     | Have no opinion/ | Did not |      |  |
|-------------------------------------------------------|-------------------------------------------------------------------------------------------------------------------------------------|------|-----|-----|------|-----|-----|-----|-----|------------------|---------|------|--|
| 1111 respondents.                                     | 1                                                                                                                                   | 2    | 3   | 4   | 5    | 6   | 7   | 8   | 9   | 10               | DK/NA   | hear |  |
| Partidul Comuniştilor din Republica<br>Moldova (PCRM) | 18.4                                                                                                                                | 10.4 | 9.7 | 6.7 | 15.1 | 5.5 | 6.0 | 6.2 | 2.7 | 8.8              | 9.4     | 1.1  |  |
| Partidul Democrat din Moldova (PDM)                   | 28.3                                                                                                                                | 11.0 | 7.9 | 5.2 | 10.8 | 5.6 | 5.7 | 6.9 | 2.3 | 3.7              | 9.3     | 3.2  |  |
| Partidul Liberal Democrat din Moldova<br>(PLDM)       | 30.7                                                                                                                                | 11.8 | 6.4 | 5.9 | 10.7 | 5.5 | 5.8 | 4.1 | 1.7 | 1.9              | 10.6    | 5.0  |  |
| Partidul Liberal (PL)                                 | 37.5                                                                                                                                | 9.2  | 6.3 | 4.0 | 11.2 | 5.9 | 6.3 | 3.4 | 1.5 | 1.2              | 9.5     | 4.2  |  |
| Partidul Socialiştilor din Rep. Moldova<br>(PSRM)     | 17.6                                                                                                                                | 6.0  | 4.8 | 4.8 | 9.9  | 5.2 | 7.2 | 8.6 | 6.4 | 20.3             | 7.6     | 1.6  |  |
| Partidul Nostru                                       | 19.9                                                                                                                                | 9.1  | 6.9 | 6.2 | 9.1  | 4.2 | 5.0 | 4.6 | 2.5 | 5.8              | 12.2    | 14.5 |  |
| Partidul Popular European din Moldova<br>(PPEM)       | 19.7                                                                                                                                | 6.6  | 4.7 | 3.3 | 6.6  | 3.4 | 4.4 | 3.6 | 1.9 | 2.8              | 9.5     | 33.6 |  |
| Platforma DA (Demnitate și Adevăr)                    | 14.2                                                                                                                                | 5.8  | 5.1 | 3.8 | 7.8  | 5.3 | 5.8 | 6.6 | 3.1 | 7.8              | 11.2    | 23.5 |  |
| Partidul Acțiune și Solidaritate - PAS                | 20.0                                                                                                                                | 5.2  | 4.4 | 3.5 | 6.0  | 2.4 | 6.4 | 8.3 | 4.6 | 9.5              | 8.9     | 20.8 |  |
| Partidul Şor                                          | 25.1                                                                                                                                | 7.1  | 4.1 | 3.7 | 4.7  | 3.4 | 3.8 | 1.9 | 2.6 | 3.0              | 9.4     | 31.2 |  |