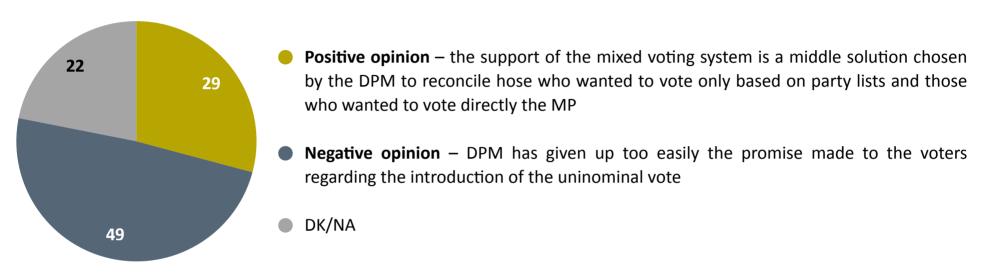

What is your opinion about the fact that the Democratic Party has given up the initiative regarding the uninominal voting and now is supporting the switch to the mixed voting system?

How would you feel if the Democratic Party would give up the initiative regarding the mixed voting, after having given up the uninominal voting?