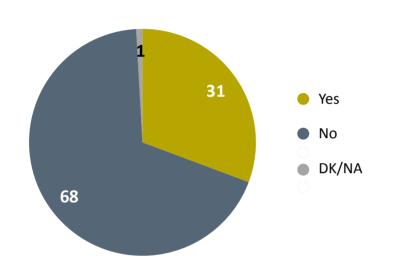

# How do you assess the relations between the European Union and the Republic of Moldova?

Based on your knowledge, did the European Union offered over the last 5 years different grants, funds, financing, assistance, projects, etc. for the development of the Republic of Moldova