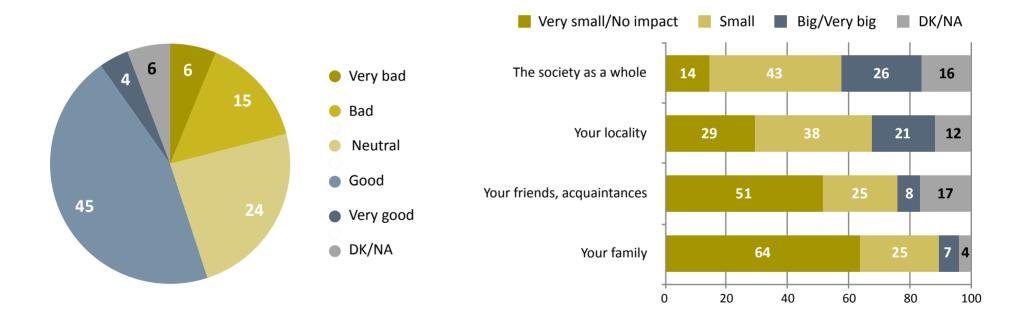

# How do you assess the relations between the European Union and the Republic of Moldova?

Based on your knowledge, did the European Union offered over the last 5 years different grants, funds, financing, assistance, projects, etc. for the development of the Republic of Moldova

How do you assess the impact of the projects, initiatives, assistance provided by the European Union to the Republic of Moldova upon ...?

denumirea completă