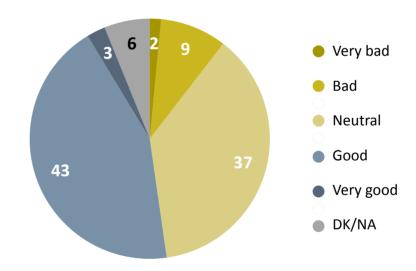

# How do you assess the relations between the European Union and the Republic of Moldova?

Based on your knowledge, did the European Union offered over the last 5 years different grants, funds, financing, assistance, projects, etc. for the development of the Republic of Moldova