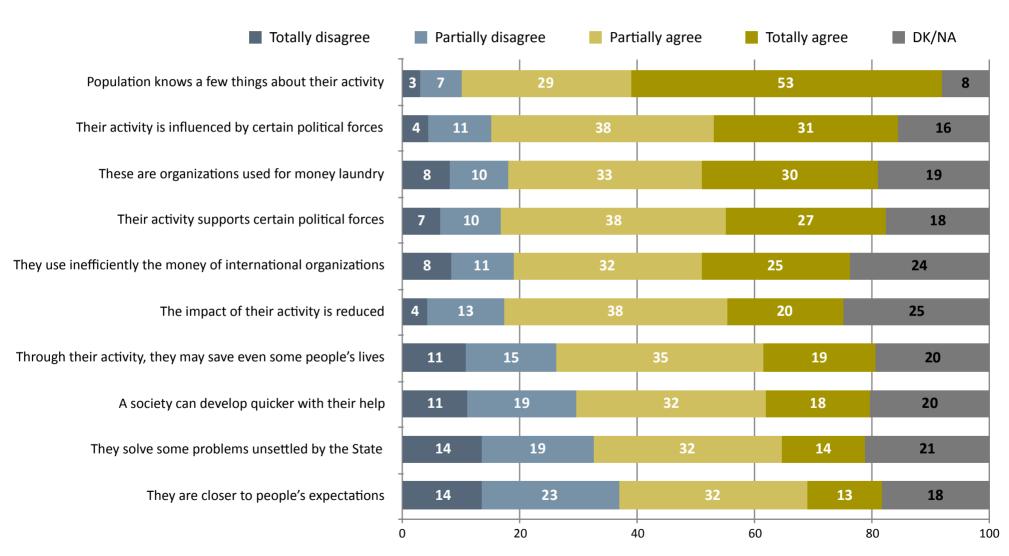

How much or little trust do you have for the civil society in the Republic of Moldova? (activity of associations / public organizations / NGOs)

People have different opinions about the civil society (activity of associations / public organizations / NGOs) working in the Republic of Moldova. How do you consider, to what extent do you agree with the following ...?