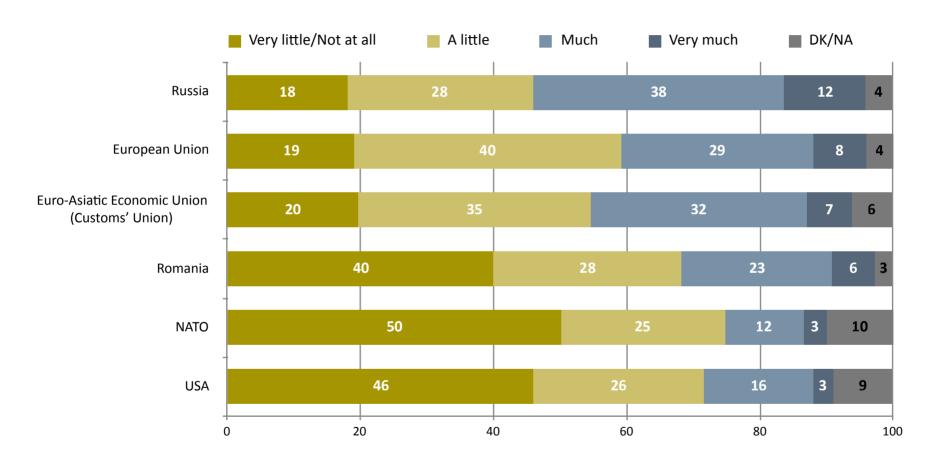

I will read out now the names of some countries or international organizations. Would you please tell me how much or few trust you have for each of them?

Based on your knowledge, which of the following "development partners" provides the biggest assistance (help, grants, financing) to the Republic of Moldova?