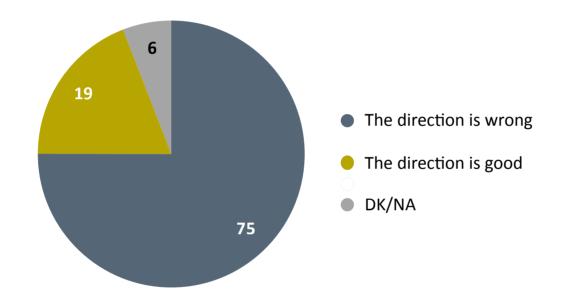

# Do you think that things go in a wrong direction or in a good direction in our country?