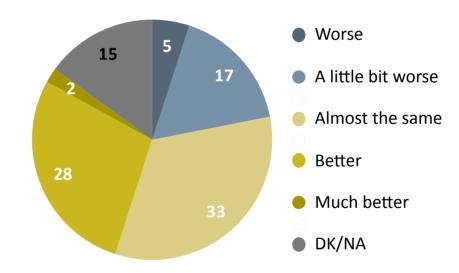

total       |                                | 1,111 | 100.0%  |

<sup>\*</sup>The data were weighted by gender and age according to the socio-demographic structure presented by the CEC for the second round of the November 2016 Presidential Elections.

[] [] [] [] [] [] [] [][] [][] [] [] social, economic and political climate [] [] [] [] [] [] [] [] [] [] [] [] [] [] [] [] [] [] ក្រប់ [] [] [] [] [][] [] [] 11 [] []

[]

[]

[]

# Do you think that things go in a wrong direction or in a good direction in our country?



# How pleased or displeased are you with the economic situation in the Republic of Moldova?

### How pleased or unpleased are you with your way of life?





# How is your life now as compared with your life one year ago?

## How do you think you will live in one year?





## Do you have any preferred political party?

## If yes, which namely?



| % of those who have answered with "Yes" the previous question, 342 respondents. Open question, the respondent had the possibility to provide one option of answer. | count | percent |
|--------------------------------------------------------------------------------------------------------------------------------------------------------------------|-------|---------|
| PSRM                                                                                                                                                               | 188   | 55.1%   |
| PDM                                                                                                                                                                | 3