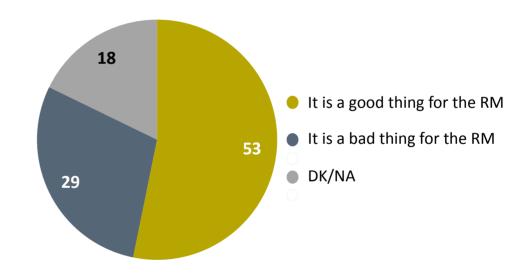

In general, what is your opinion about the referendum announced by the President, Igor Dodon?