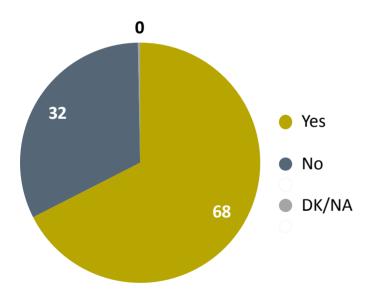

You consider the assistance provided by the European Union to the Republic of Moldova as ...?

How do you assess the results of the projects implemented with the financial support of the European Union in the Republic of Moldova?