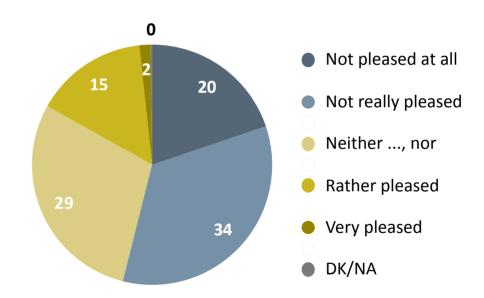

er cities                   | 221   | 19.9%   |
|             | villages                       | 614   | 55.3%   |
| total       |                                | 1,111 | 100.0%  |

<sup>\*</sup>The data were weighted by gender and age according to the socio-demographic structure presented by the CEC for the second round of the November 2016 Presidential Elections.

[] [] [] [] [] [] [] [][] [][] [] [] social, economic and political climate [] [] [] [] [] [] [] [] [] [] [] [] [] [] [] [] [] [] ក្រប់ [] [] [] [] [][] [] [] 11 [] []

[]

[]

[]

# Do you think that things go in a wrong direction or in a good direction in our country?



# How pleased or displeased are you with the economic situation in the Republic of Moldova?

### How pleased or unpleased are you with your way of life?





# How is your life now as compared with your life one year ago?

## How do you think you will live in one year?





## Do you have any preferred political party?

## If yes, which namely?



| % of those who have answered with "Yes" the previous question, 342 respondents. Open question, the respondent had the possibility to provide one option of answer. | count | percent |
|--------------------------------------------------------------------------------------------------------------------------------------------------------------------|-------|---------|
| PSRM                                                                                                                                                               | 188   | 55.1%   |
| PDM