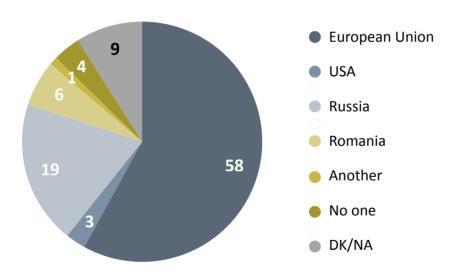

I will read out now the names of some countries or international organizations. Would you please tell me how much or few trust you have for each of them?

Based on your knowledge, which of the following "development partners" provides the biggest assistance (help, grants, financing) to the Republic of Moldova?