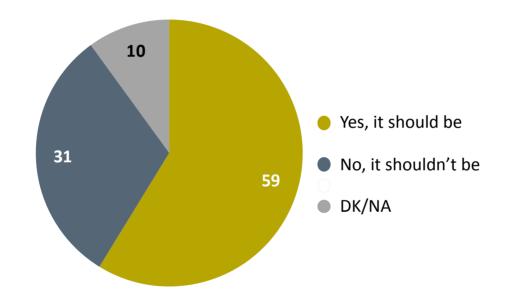

# How do you consider – should the current electoral system be changed or not?

How would you like for the Members of the Parliament of the Republic of Moldova to be elected during the next parliamentary elections?