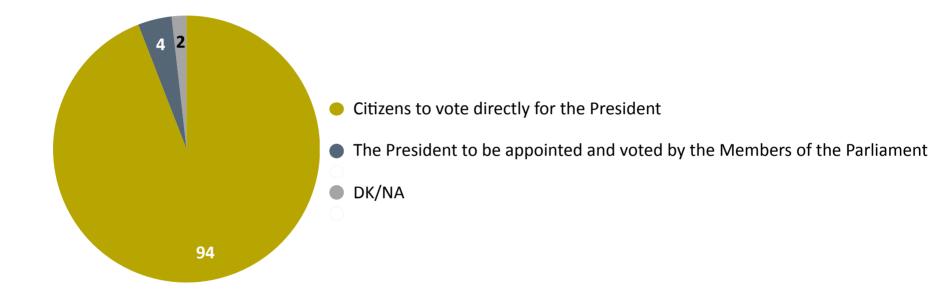

## How would you like to elect the President of the Republic of Moldova during the next presidential elections?

Did you hear about the intention of some political parties to change the voting system regarding the election of the Members of the Parliament of the Republic of Moldova?