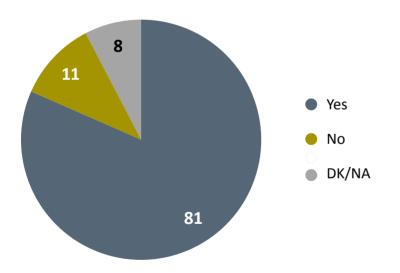

# How do you assess the relations between the European Union and the Republic of Moldova?

Based on your knowledge, did the European Union offered over the last 5 years different grants, funds, financing, assistance, projects, etc. for the development of the Republic of Moldova