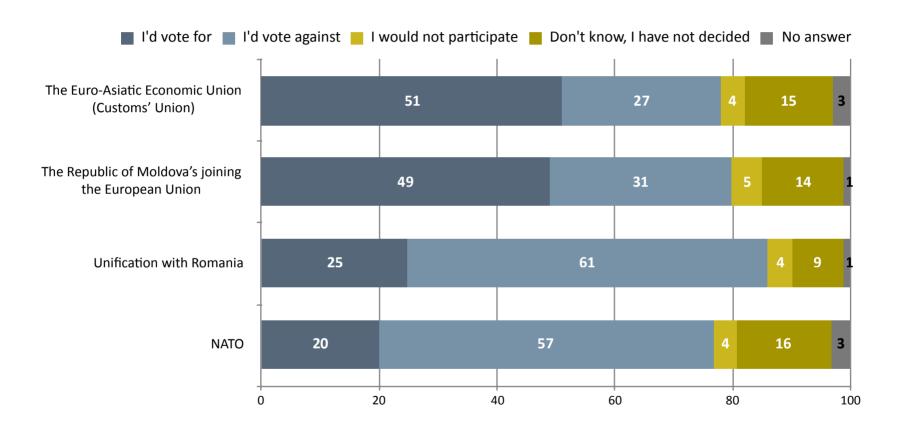

## What should be the orientation of the Republic of Moldova?

If a referendum is organized next Sunday (and you are asked to vote) regarding ... you would vote for or against?

If next Sunday you are asked to vote between the European Union and the Euro-Asiatic Economic Union, what would you opt for?