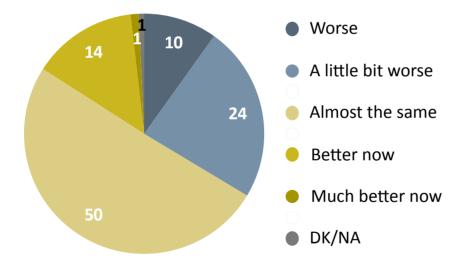

| total       |                                | 1,111 | 100.0%  |

<sup>\*</sup>The data were weighted by gender and age according to the socio-demographic structure presented by the CEC for the second round of the November 2016 Presidential Elections.

[] [] [] [] [] [] [] [][] [][] [] [] social, economic and political climate [] [] [] [] [] [] [] [] [] [] [] [] [] [] [] [] [] [] ក្រប់ [] [] [] [] [][] [] [] 11 [] []

[]

[]

[]

# Do you think that things go in a wrong direction or in a good direction in our country?



# How pleased or displeased are you with the economic situation in the Republic of Moldova?

### How pleased or unpleased are you with your way of life?





# How is your life now as compared with your life one year ago?

## How do you think you will live in one year?





## Do you have any preferred political party?

## If yes, which namely?



| % of those who have answered with "Yes" the previous question, 342 respondents. Open question, the respondent had the possibility to provide one option of answer. | count | percent |
|--------------------------------------------------------------------------------------------------------------------------------------------------------------------|-------|---------|
| PSRM                                                                                                                                                               | 188   | 55.1%   |
| PDM                                                                                                                                                                |