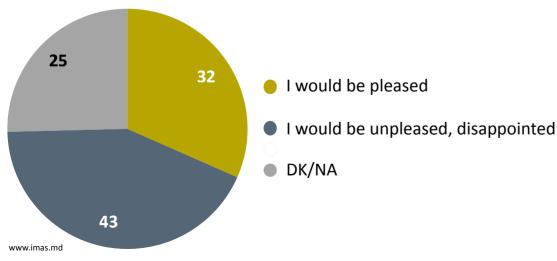

What is your opinion about the fact that the Democratic Party has given up the initiative regarding the uninominal voting and now is supporting the switch to the mixed voting system?

How would you feel if the Democratic Party would give up the initiative regarding the mixed voting, after having given up the uninominal voting?