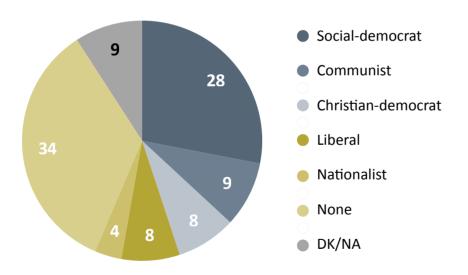

## Do you have any preferred political party?

## If yes, which namely?

| % of those who have answered with "Yes" the previous question, 342 respondents. Open question, the respondent had the possibility to provide one option of answer. | count | percent |
|--------------------------------------------------------------------------------------------------------------------------------------------------------------------|-------|---------|
| PSRM                                                                                                                                                               | 188   | 55.1%   |
| PDM                                                                                                                                                                | 39    | 11.5%   |
| PAS                                                                                                                                                                | 38    | 11.3%   |
| PDA                                                                                                                                                                | 18    | 5.2%    |
| PN                                                                                                                                                                 | 17    | 5.0%    |
| PCRM                                                                                                                                                               | 15    | 4.4%    |
| PL                                                                                                                                                                 | 11    | 3.1%    |
| PLDM                                                                                                                                                               | 4     | 1.1%    |
| PPEM                                                                                                                                                               | 3     | 1.0%    |
| PSD                                                                                                                                                                | 3     | 0.8%    |
| Partidul Şor                                                                                                                                                       | 3     | 0.8%    |
| PPCD                                                                                                                                                               | 2     | 0.5%    |
| PUN                                                                                                                                                                | 1     | 0.2%    |
| total                                                                                                                                                              | 342   | 100.0%  |