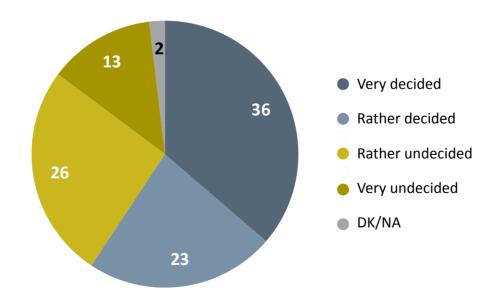

ou are of ...?





If early parliamentary elections occur, on a scale from 1 to 10, where 1 means you not interested at all in the parliamentary elections and 10 that you are very interested in these elections, how interested you are in early parliamentary elections?

| 1. I am not inte | rested at all | <del></del> | ·   | 10. I am very in | DK/NA |     |     |     |      |     |
|------------------|---------------|-------------|-----|------------------|-------|-----|-----|-----|------|-----|
| 1                | 2             | 3           | 4   | 5                | 6     | 7   | 8   | 9   | 10   | 99  |
| 19.3             | 2.0           | 2.7         | 2.3 | 11.0             | 4.0   | 5.9 | 8.9 | 4.7 | 36.6 | 2.6 |

### How decided are you to vote for a certain party at this moment?



## In your opinion, which of the political parties or establishments may improve the situation in our country?



### % of the whole sample, 1111 respondents.

### % of those who have a voting option, 897 respondents



[] [] [] [] [] [] [] [] [] \_\_[1][1] foreign policy [] [] [] [], [] [] [] [] [] [] [] [] [] [] [] [] [] [] n (i)  $0 \quad 0 \quad 0$ [] [] [] [] [] [] [] [] [] []

## What should be the orientation of the Republic of Moldova?



If a referendum is organized next Sunday (and you are asked to vote) regarding ... you would vote for or against?



If next Sunday you are asked to vote between the European Union and the Euro-Asiatic Economic Union, what would you opt for?



I will read out now the names of some countries or international organizations. Would you please tell