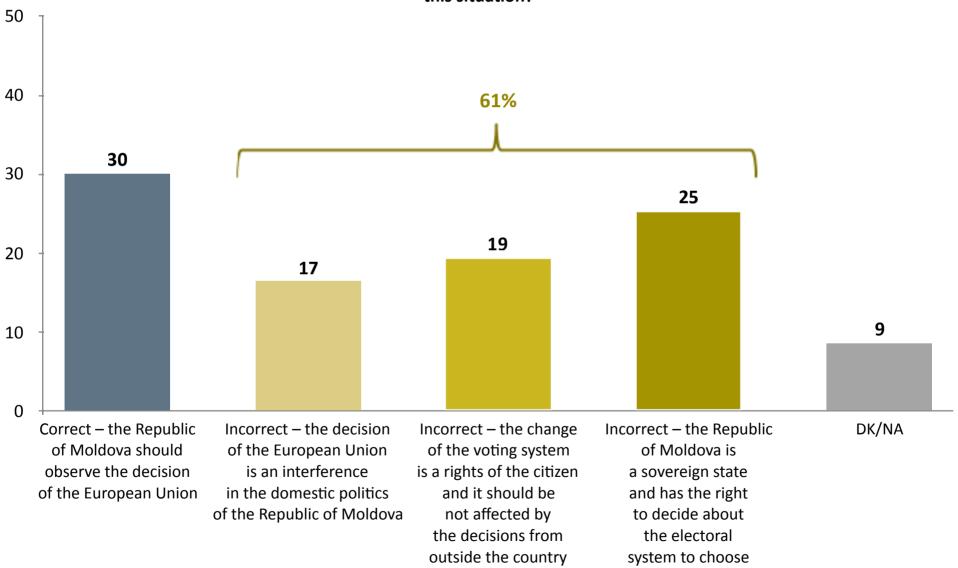

# If the European Union sanctions the Republic of Moldova for introducing the mixed voting system, how would you assess this situation?

During the electoral campaign over the last years, do you remember for any political party to promise to change the electoral system – passing to the uninominal vote or mixed voting?