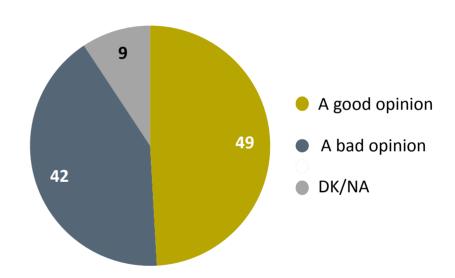

# How do you assess the relations between the European Union and the Republic of Moldova?

Based on your knowledge, did the European Union offered over the last 5 years different grants, funds, financing, assistance, projects, etc. for the development of the Republic of Moldova