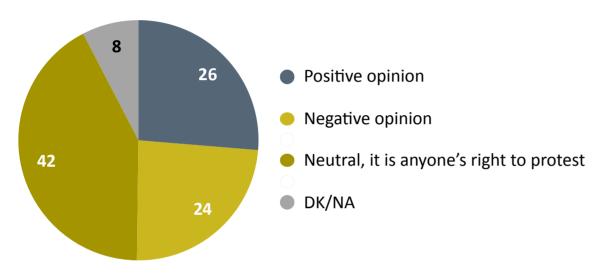

A number of parties and NGOs have chosen the path of protesting against the initiative to introduce the mixed voting. What is your opinion about these protests?

If the mixed voting system is adopted by the Parliament of the Republic of Moldova, do you intend to participate in protests, demonstrations, marches?