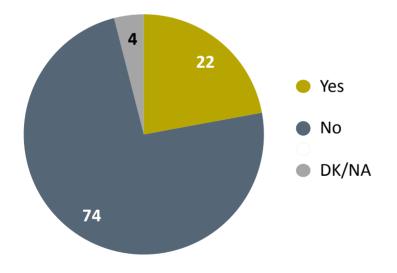

What is your opinion about the fact that the Democratic Party has given up the initiative regarding the uninominal voting and now is supporting the switch to the mixed voting system?

How would you feel if the Democratic Party would give up the initiative regarding the mixed voting, after having given up the uninominal voting?